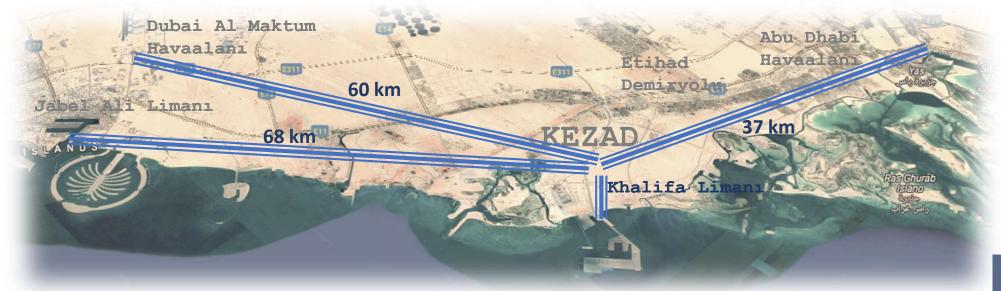

#### Logistic Connectivity

Unique location, it is at doorstep of Khalifa port, and in less than an hour distance to major airports and sea ports. Connected with the Etihad Rail crossing the GCC countries.